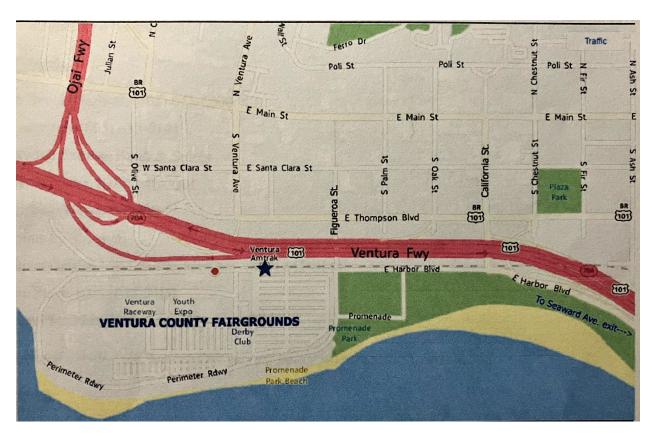

#### DIRECTIONS TO VENTURA COUNTY FAIRGROUNDS

The Ventura County Fairgrounds are located on the beach in the city of Ventura, about 1 hour north of Los Angeles and 30 minutes south of Santa Barbara. The venue is easily accessible via well-marked exits from the Ventura Freeway (Highway 101).

## **Heading north from the Los Angeles area:**

From the Ventura Freeway (Highway 101) Northbound, take either the Seaward Avenue exit or the California Street exit. Turn left towards to ocean to Harbor Boulevard, then right onto Harbor Boulevard and continue until you reach the Ventura County Fairgrounds at the corner of Harbor and Figueroa. The Fairgrounds parking lot is between the ocean and an Amtrak train boarding platform.

## Heading south from the Santa Barbara area:

From the Ventura Freeway (Highway 101) Southbound, take the Seaward Avenue exit, make an immediate right onto Harbor Boulevard, and proceed to the Ventura County Fairgrounds at the corner of Harbor and Figueroa. The Fairgrounds parking lot is between the ocean and an Amtrak train boarding platform.